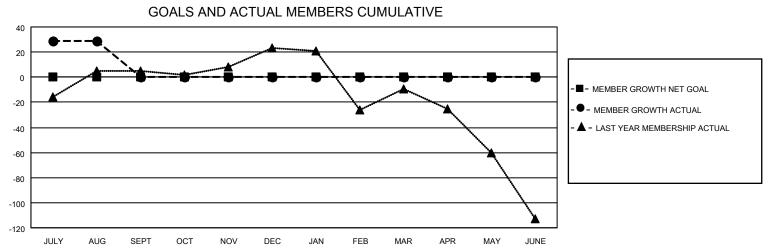

## District 301D1

| Clubs RESULTS FOR 2021-2022 |   |   |   | Members RESULTS FOR 2021-2022 |   |    |    |
|-----------------------------|---|---|---|-------------------------------|---|----|----|
|                             |   |   |   |                               |   |    |    |
| JULY/AUG/SEPT               | 0 | 1 | 0 | JULY/AUG/SEPT                 | 0 | 58 | 26 |
| OCT/NOV/DEC                 | 0 | 0 | 0 | OCT/NOV/DEC                   | 0 | 0  | 0  |
| JAN/FEB/MAR                 | 0 | 0 | 0 | JAN/FEB/MAR                   | 0 | 0  | 0  |
| APR/MAY/JUNE                | 0 | 0 | 0 | APR/MAY/JUNE                  | 0 | 0  | 0  |