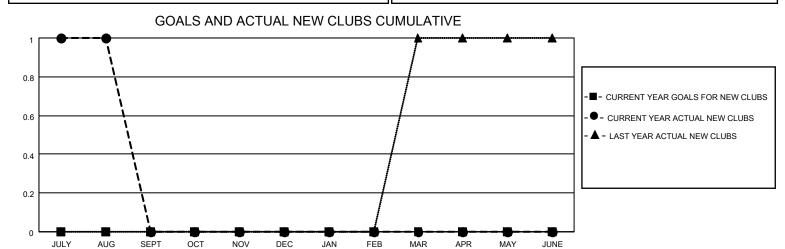

## District 301D1

| Clubs RESULTS FOR 2021-2022 |   |   |   | Members RESULTS FOR 2021-2022 |   |    |    |
|-----------------------------|---|---|---|-------------------------------|---|----|----|
|                             |   |   |   |                               |   |    |    |
| JULY/AUG/SEPT               | 0 | 1 | 0 | JULY/AUG/SEPT                 | 0 | 58 | 26 |
| OCT/NOV/DEC                 | 0 | 0 | 0 | OCT/NOV/DEC                   | 0 | 0  | 0  |
| JAN/FEB/MAR                 | 0 | 0 | 0 | JAN/FEB/MAR                   | 0 | 0  | 0  |
| APR/MAY/JUNE                | 0 | 0 | 0 | APR/MAY/JUNE                  | 0 | 0  | 0  |